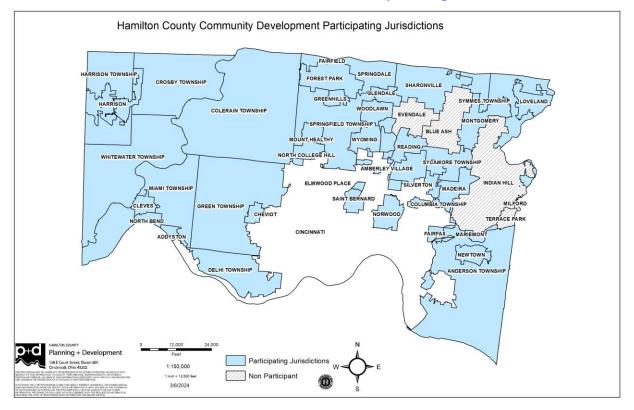

## **Hamilton County Participating Jurisdictions (2024)**

Homeowners in participating Hamilton County jurisdictions outside of the City of Cincinnati have it easier than ever to make essential repairs with the launch of the new Revive + Thrive Home Repair Loan Program powered by LISC Greater Cincinnati.

## Learn more at www.HamiltonCountyHome.org

Glendale Addyston Newtown Golf Manor Anderson Township North Bend **Green Township** Amberley North College Hill Greenhills Arlington Heights Norwood Harrison Township Cheviot Reading Harrison Cleves St. Bernard Columbia Township Lincoln Heights Sharonville Loveland Crosby Township Silverton Lockland Colerain Township Springdale Madeira Delhi Township Springfield Township Mariemont Deer Park Sycamore Township Miami Township Elmwood Place Symmes Township Montgomery Fairfax Whitewater Forest Park Mt. Healthy Township Woodlawn Wyoming

\*Milford participates with Clermont County; City of Cincinnati receives its own HUD Entitlement Grants